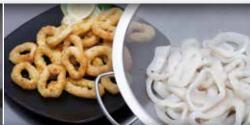

## Continuous high-volume portion cutter

The Sect 28 CT is the high performance product in the holac portion cutter range of products. With its high output and perfect cutting quality, it guarantees outstanding performance. Thanks to the integrated computer controls, the cutting speed and cutting thickness are infinitely adjustable. When it comes to sanitation, the Sect 28 CT is quick to disassemble and reassemble in just a few steps. The Sect 28 CT is developed for high performance portion cutting.