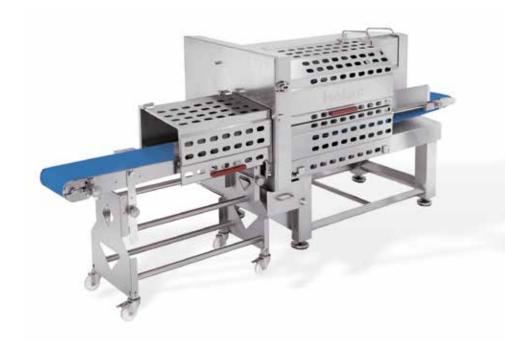

## SECT 28 CT

## Continuous high-volume portion cutter

The Sect 28 CT is the high performance product in the holac portion cutter range of products. With its high output and perfect cutting quality, it guarantees outstanding performance. Thanks to the integrated computer controls, the cutting speed and cutting thickness are infinitely adjustable. When it comes to sanitation, the Sect 28 CT is quick to disassemble and reassemble in just a few steps. The Sect 28 CT is developed for high performance portion cutting.

## **PRODUCT FEATURES:**

- » Continuous product feed by infeed belt and down-holder belt
- » Variable belt speed and slice thickness
- » Optional separation of cut slices
- » Smart-slice program (batching)
- » Quick, effective sanitation
- » Stable cut-off blade and blade scraper for a clean cut
- » Two-wing blade for higher capacity

| Technical specifications | Sect 28 CT                |
|--------------------------|---------------------------|
| Cuts/minute              | 350/700 min <sup>-1</sup> |
| Magazine W x H           | 264 x 160 mm              |
| Cutting thickness        | 1-250 mm                  |
| Power supply             | 7,0 kW                    |
| Weight                   | 950 kg                    |
| LxWxH                    | 3.395 x 1.115 x 1.460 mm  |
| Discharge conveyor       | Yes                       |
| ·                        |                           |